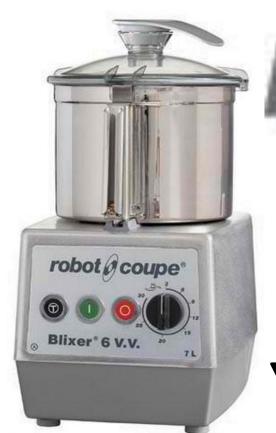

### **BLIXER: A UNIQUE CONCEPT**

- 2 functions in 1 machine The Blixer combines the features of a traditional cutter bowl and the blender. The Blixer will easily puree raw or cooked food.
- Efficient The Blixers large capacity and leak proof lid, with built in scraper makes it simple to prepare all types of mixed and liquefied food.
- Safe and Reliable A safety device fitted to the lid prevents access to moving blades and an integral motor braking device ensures operator safety
- **Perfect Sanitation** Any part that touches food is easily removed for cleaning and sanitation.

# UNIQUE BLIXER FEATURES

- Bowl and lid scraper
- Lid fitted with seal for totally watertight operation
- High hub in the bowl for processing large quantities of liquid ingredients
- Blade assembly with micro-serrated blades ensure a truly smooth consistency
- 3600-RPM processing speed for fast and consistent product modification
- Available in variable-speed for greater operating flexibility